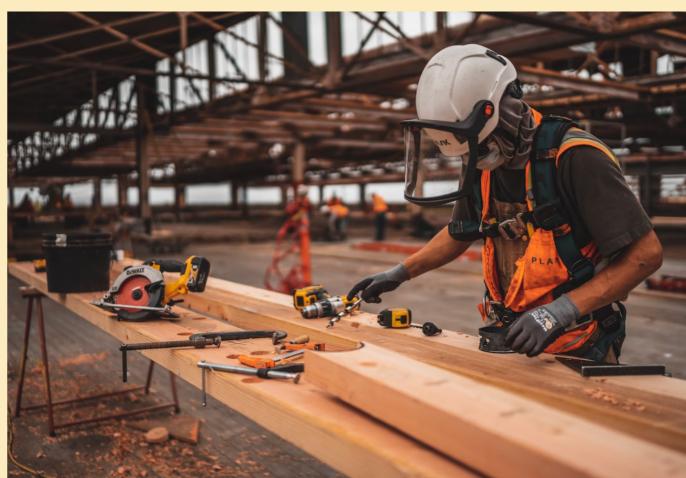

**Walls:** The exterior walls are made of Structural Insulated metal Panels (SIP) of 50mm thick. The interior partition is made of a dry insulated wall, cladded with industrial touch wood.

**Roof:** The roof is made of Structural Insulated metal Panels (SIP) of 50mm thick.