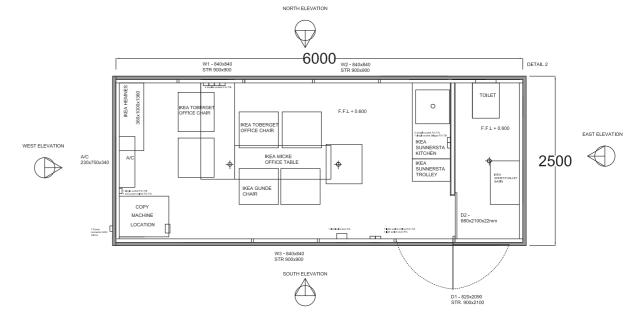

# Model I.L. 6.0:

• Area: 15.25m2

• Width: 2.5m

• Deck Length: 6.1m

Towing length: 7.7m

Indoor net height: 2.6m

• Overall height: 3.55m

# Model I.L. 7.0:

• Area: 17.75m2

• Width: 2.5m

Deck Length: 7.1m

Towing length: 8.7m

Indoor net height: 2.6m

• Overall height: 3.55

Gustilo Properties