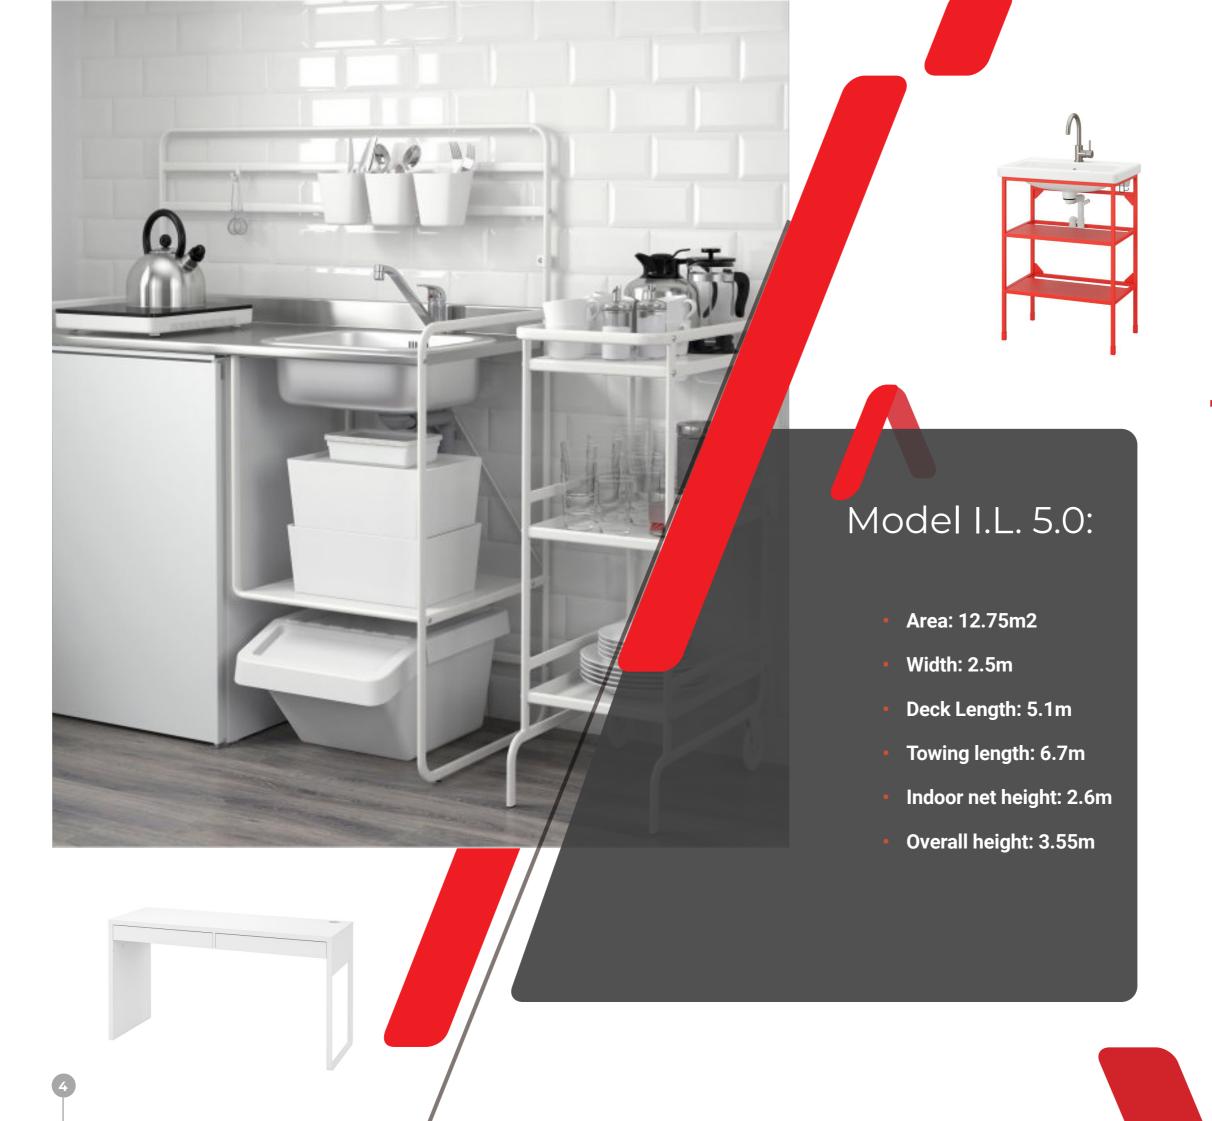

**Bathroom:** Includes one European standard brand toilet and one European bathroom industrial basin with a two-way mixer.

A/C: Includes one 9000BTU inverter A+++ air conditioning unit.

# All - In Solution

**Furniture:** Includes two office tables with office chairs, five visitors' chairs, and one books shelve.

**Kitchen:** Includes one industrial kitchen unit with a two-way mixer, one kitchen trolley, three storage boxes, a set of 6 pcs of kitchen wares including two kitchen ware storage.

**Electrical appliances:** Includes one under the counter 104 liters' refrigerator, one electric single induction cooktop and one ice coffee mixer.

Q is the initial letter of our brand name QUASTILO that derives from the Latin word "quid style", meaning "what a style/design/ method/approach", a phrase that comes to life through each property we represent.