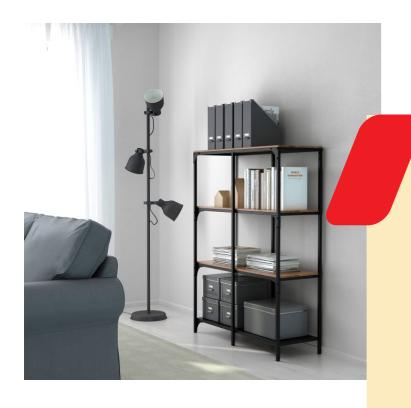

# All - In Solution

**Furniture:** Includes two office tables with office chairs, five visitors' chairs, and one books shelve.

**Kitchen:** Includes one industrial kitchen unit with a two-way mixer, one kitchen trolley, three storage boxes, a set of 6 pcs of kitchen wares including two kitchen ware storage.